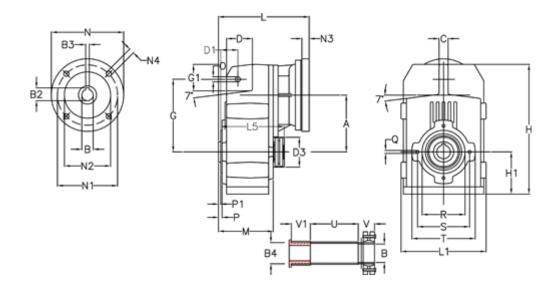

## **Measures**

| A = 112.50 | D1 = 35.0 | l5 = 159.5  | P1                                         | = 3.0   | V :  |
|------------|-----------|-------------|--------------------------------------------|---------|------|
| B = 30     | d3 = 77   | M = 100.5   | Q                                          | = M8x12 | V1 : |
| B1 = 24    | G = 140   | N = 200     | R                                          | = 80    |      |
| B2 = 27.3  | G1 = 51.0 | N1 = 165    | S                                          | = 100   |      |
| B3 = 8     | H = 251.0 | N2 = 130    | Т                                          | = 120   |      |
| B4 = 30    | H1 = 84.0 | N4 = M10x20 | Tightening torque Nm adapter bushing = 6.0 |         |      |
| C = 20     | L = 205.0 | O = 11      | Tightening torque Nm shrink disc           | = 7.0   |      |
| D = 47.5   | L1 = 170  | P = 4.5     | U                                          | = 83.0  |      |